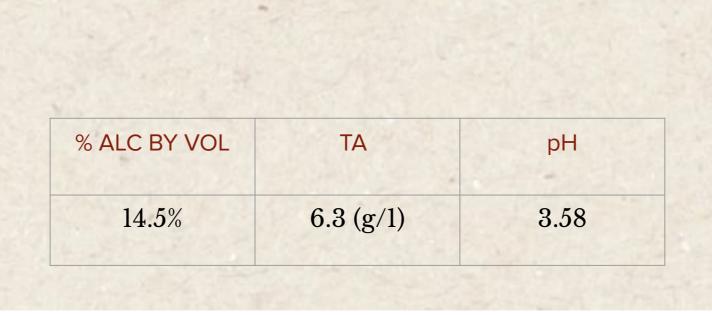

g slope, planted on a mix of basalt and tuff soils with excellent drainage. Bar'on was planted in 2009 with the highest quality vines coming from the winery's propagation block and ENTAV-INRA-licensed nursery.

## **WINEMAKER**

Victor Schoenfeld

# ACCOLADES

James Suckling 93 pts (2017) | Wine Enthusiast 91 pts (2013)

## ABOUT THE GALILEE APPELLATION

The Galilee (or Galil) is the northernmost — and generally considered the best — appellation in Israel. The highest quality growing area within the appellation is the Golan Heights (or simply the Golan), also the coldest region in Israel. The vineyards on this volcanic plateau rise from 1,300 feet to 3,900 feet above sea level and receive snowfall in the winter. Golan Heights Winery is located in the town of Katzrin in the central Golan.