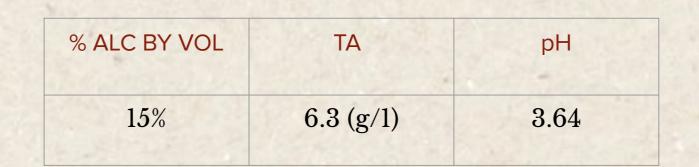

and some of Israel's warmest-ever temperatures, our second, third and fourth weeks reached record levels, followed by an eight-week harvest period that was the shortest since 1994. Overall quality was high, proving once again that we have an amazing winegrowing region and team that comes through under extreme conditions.

## ABOUT THE GALILEE APPELLATION

The Galilee (or Galil) is the northernmost — and generally considered the best appellation in Israel. The highest quality growing area within the appellation is the Golan Heights (or simply the Golan), also the coldest region in Israel. The vineyards on this volcanic plateau rise from 1,300 feet to 3,900 feet above sea level and receive snowfall in the winter. Golan Heights Winery is located in the town of Katzrin in the central Golan.









GALILEE

Cabernet Sauvignon

Allone Habashan Vineyard

GOLAN HEIGHTS WINERY